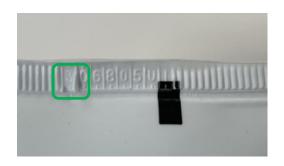

The examples below show the area where the batch date is located with a black mark at the crimp area. *Hint: To help read the numbers use a pencil or a marker to highlight the numbers* 

**NEW FORMAT:** The first two digits identify the year with the third and fourth for the month.

# 2306805U

| 23         | 06             | <b>805</b> U             |
|------------|----------------|--------------------------|
| $\uparrow$ | <b>↑</b>       | <b>↑</b>                 |
| Year       | Month Batch    | <b>Batch Information</b> |
| (0000)     | / <del>-</del> |                          |

(2023) (June)

| <b>01</b> =January | <b>02</b> =February | <b>03</b> =March    | <b>04</b> =April     | <b>05</b> =May | <b>06</b> =June        |
|--------------------|---------------------|---------------------|----------------------|----------------|------------------------|
| <b>07</b> =July    | <b>08</b> =August   | <b>09</b> =Septembe | r <b>10</b> =October | 11=Novembe     | er <b>12</b> =December |