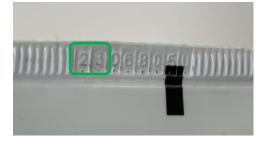

### **EVERC**

**OLD FORMAT:** Previous Batch Dating format from 2/1/97 until June 2023 had last digit of .

The example below shows a batch date of **606803UI**.

## 306805UI

06 805UI

Year **Batch Information** Month Batch

(2023)(June)

**01**=January **02**=February **03**=March **04**=April **05**=May **06**=June

**07**=July **09**=September **10**=October 11=November 12=December **08**=August