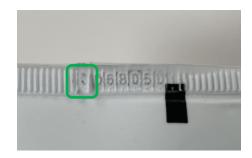

### **EVERC**

**OLD FORMAT:** Previous Batch Dating format from 2/1/97 until June 2023 had last digit of .

The example below shows a batch date of **606803UI**.

## 306805UI

06 805UI

Year **Batch Information** Month Batch

(2023)(June)

**01**=January **02**=February **03**=March **04**=April **05**=May **06**=June

**07**=July **09**=September **10**=October 11=November 12=December **08**=August