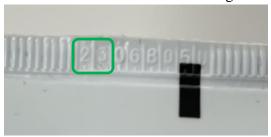

The examples below show the area where the batch date is located with a black mark at the crimp area. *Hint: To help read the numbers use a pencil or a marker to highlight the numbers* 

**NEW FORMAT:** The first two digits identify the year with the third and fourth for the month.

# 2306805U

| 23         | 06             | <b>805</b> U             |
|------------|----------------|--------------------------|
| $\uparrow$ | <b>↑</b>       | <b>↑</b>                 |
| Year       | Month Batch    | <b>Batch Information</b> |
| (0000)     | / <del>-</del> |                          |

(2023) (June)

| <b>01</b> =January | <b>02</b> =February | <b>03</b> =March    | <b>04</b> =April     | <b>05</b> =May | <b>06</b> =June        |
|--------------------|---------------------|---------------------|----------------------|----------------|------------------------|
| <b>07</b> =July    | <b>08</b> =August   | <b>09</b> =Septembe | r <b>10</b> =October | 11=Novembe     | er <b>12</b> =December |